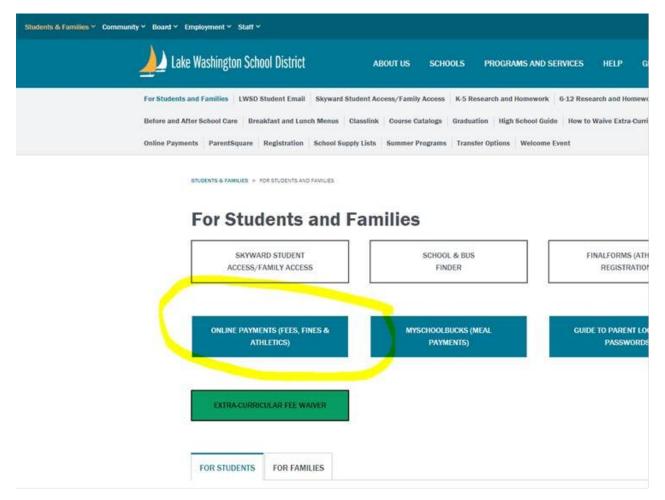

#### How to check your payment history:

### Step 1: click " Students and Families"- top left corner of <a href="https://www.lwsd.org/">https://www.lwsd.org/</a>



### Step 2: Select "Online Payments fees, fines, & athletics" (blue button)



## Step 3: Log into your student's account:

| Lake Washington<br>School District                                                             | Lake Washington School Distric                                                |
|------------------------------------------------------------------------------------------------|-------------------------------------------------------------------------------|
| Welcome to the Lake Was                                                                        | hington School District Online Payments Portal                                |
| First Time Users                                                                               |                                                                               |
| In order to login to the Online Pay