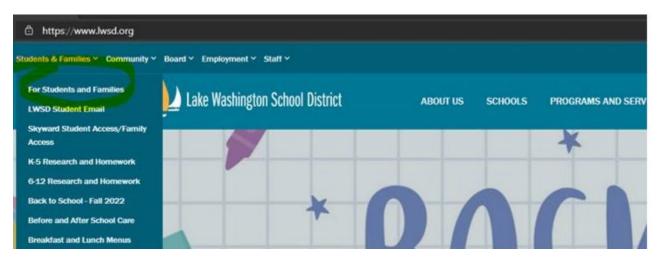

### Step 1: click " Students and Families"- top left corner of <a href="https://www.lwsd.org/">https://www.lwsd.org/</a>

### Step 2: Select "Online Payments fees, fines, & athletics" (blue button)